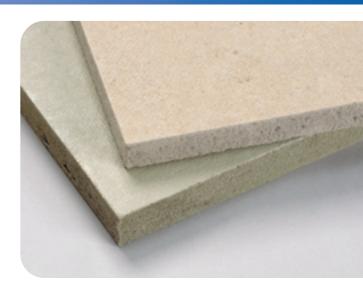

## • Homosote Ice Cover

- Used to protect and insulate ice during conversions
- → 100% recycled all-wood-fiber material
- → Moisture resistant
- Coated or uncoated
- Easy to cut to fit any shape
- → Colors: Grey, Natural
- Size: 4' x 8' sheets
- → Thicknesses: 1" or 1-1/2"