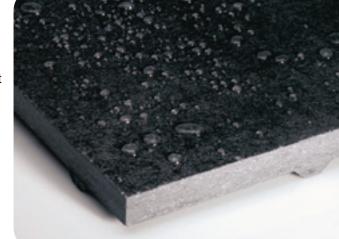

## ArenaDeck™ Ice Cover

- A high-quality, long-lasting ice cover for arenas needing multiple, fast and efficient changeovers
- Technologically-advanced synthetic composite alternative to traditional wood or fiberboard ice covers
- Panels cover the ice surface, creating a thermal barrier and flat base
- → Strong and Durable

Page

16

- → Will not flake or crumble
- → Will not warp, swell or curl
- → Lightweight 30% less weight than wood or fiberboard panels
- Easy to install and remove
- Excellent insulating properties patented waffle-back design traps cold air below the decking, which insulates and protects the ice
- Waterproof, Non-Porous will not absorb moisture, will not adhere to ice

→ Panel size: 48" x 96" x 1"